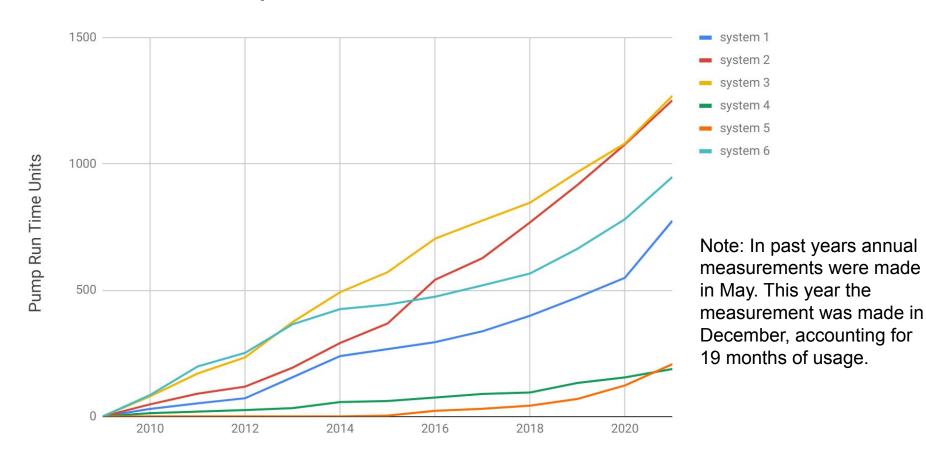

\$196

Phone line to Keyhole Security - \$687.65

**Keyhole Security alarm service - \$357.89** 

Annual drainfield inspection \$1,050.00

\*installation provided by septic committee volunteers

### **Estimated Replacement Costs and Septic Reserve Fund**

Transport pipes under Highway 28 and Quincy, dosing tanks (pumps, floats, electrical connections), control panels, drain fields (distribution valves, valve boxes, laterals, gravel, sand, fabric) - \$535,962 as of December 2021 (estimated replacement cost in December 2020 was \$517,805)

**\$113,339.05** in the septic reserve and emergency funds as of December 2021 (\$101,538.99 in the funds as of December 2020) is more than sufficient to replace one complete system - transport pipe to drain field.

# Cumulative Pump Time - 2009 to 2021



## Houses and Systems

| System 1          | System 2        | System 3        |
|-------------------|-----------------|-----------------|
| 1 S Anchor Lane   | 2858 Blue Heron | 2800 Akamai Way |
| 2702 Gracie Lane  | 2864 Blue Heron | 2810 Akamai Way |
| 2705 Gracie Lane  | 2870 Blue Heron | 2820 Akamai Way |
| 2710 Gracie Lane  | 2878 Blue Heron | 2840 Akamai Way |
| 2790 Mikayla Lane | 2888 Blue Heron | 2850 Akamai Way |
| 2800 Mikayla Lane | 2896 Blue Heron | 2830 Blue Heron |
|                   | 2912 Blue Heron | 2840 Blue Heron |
|                   | 2938 Blue Heron | 2850 Blue Heron |
|                   | 2952 Blue Heron |                 |
|                   |                 |                 |

| System 4 2820 Mikayla Lane 2830 Mikayla Lane 2840 Mikayla Lane 2870 Mikayla